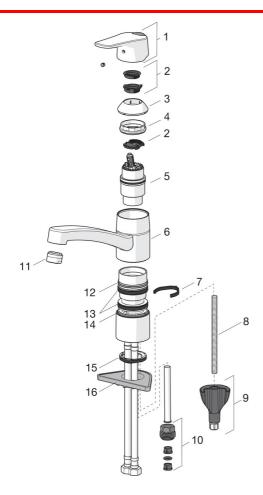

# Reserve deler

## SP1820FG

|    | Navn                                  | Kode       | NRF     |
|----|---------------------------------------|------------|---------|
| 01 | Hendel                                | 1000935V   | 4205342 |
| 02 | Sperrehylse                           | 1004821V   | 4205353 |
| 03 | Dekkring                              | 602589V    | 4205222 |
| 04 | Festemutter for kassett               | 158726     | 4204528 |
| 05 | Kassett                               | 158890     | 4204627 |
| 06 | Tut komplett, L=210                   | 1005585V   | 4205357 |
| 07 | Begrenser for svingbar tut, 40° - 80° | 1002207/10 | 4205347 |
| 07 | Begrenser for svingbar tut, 120°      | 1001406/10 | 4205255 |
| 08 | Pinneskrue, M8x1, L=130               | 1000780V   | 4205235 |
| 09 | Kranfeste komplett                    | 602610V    | 4205225 |
| 10 | Nippel                                | 159684     | 4202851 |
| 11 | Strålesamler, M24x1 STD HC B          | 232210     | 4204428 |
| 12 | Glideringer                           | 601097/10  | 4205166 |
| 13 | X-ringsett                            | 158735     | 4204695 |
| 14 | Glideringer                           | 159423/10  | 4204559 |
| 15 | Underlagsskive                        | 1002371V   | 4205303 |
| 16 | Støtteplate, 100x60mm                 | 158825     | 4204534 |