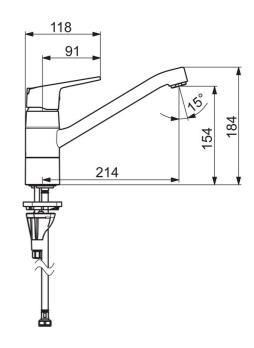

## Tekniske egenskaper

Varmtvannsforsyningmax. +80°CArbeidstrykk50 - 1000 kPaTilkoblingsstørrelseG3/8Projeksjon214 mmMaterialebrass