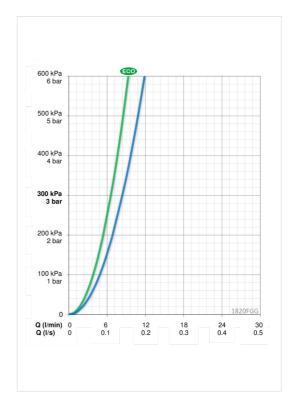

## Teknisk data

 Øko-stråle ved 300 kPa
 0.11 l/s

 Vannmengde ved 300 kPa
 0.14 l/s

 Trykktap (0.1 l/s)
 145 kPa