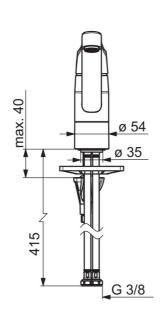

## Tekniske egenskaper

Varmtvannsforsyningmax. +80°CArbeidstrykk50 - 1000 kPaTilkoblingsstørrelseG3/8Projeksjon214 mmMaterialebrass