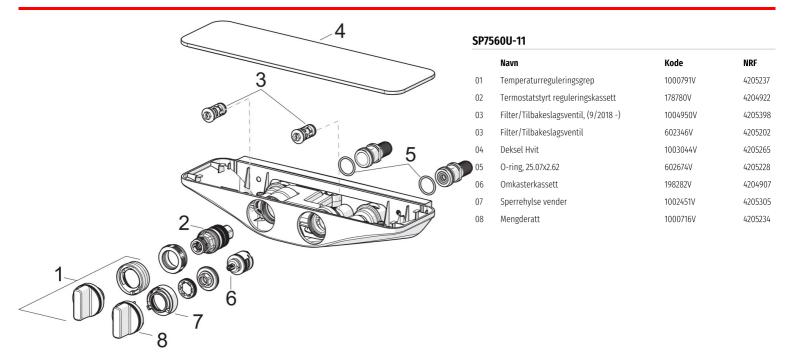

ikkerhetsglass. Kranen er utstyrt med rett kobling, avstengning smussfilter og tilbakeslagsventiler.

- Dusj
- Termostat
- Veggmontert
- Krom/Hvit
- Temperaturreguleringshendel, Mengdehendel
- Sikkerhetssperre mot skålding ved 38°C, Varmebeskyttende krandeksel
- Termostatkassett
- Eksenterkupling med avstengning
- Sikkerhetsglass

### Teknisk data

#### Flow attributter

 Vannmengde ved 300 kPa
 0.23 l/s

 Trykktap (0.2 l/s)
 230 kPa

#### Tekniske egenskaper

Varmtvannsforsyningmax. +80°CArbeidstrykk100 - 1000 kPaTilkoblingsstørrelseG1/2Installasjons breddeCC150 mmMaterialebrass

#### Bestemmelser

EN Standard EN 1111
Støyklasse I (ISO 38:

max. +80°C
100 - 1000 kPa
G1/2
CC150 mm
brass
EN 1111
I (ISO 3822) Oras lab.







© 2020 Oras Ltd. - www.oras.com - 16.03.2020



## Reserve deler



© 2020 Oras Ltd. - www.oras.com - 16.03.2020 2/2