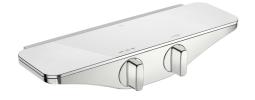

# 7560-11 Oras Esteta - Dusjkran

EAN: 6414150082894 NRF: 4200548

www.oras.com/no/products/oras/product/7560-11

Termostatisk dusjkran med brukervennlige hendler. Temperaturbegrenser i håndtaket. Romslig hylle laget av sikkerhetsglass. Kranen er utstyrt med rett kobling, avstengning smussfilter og tilbakeslagsventiler.

- Dusj
- Termostat
- Veggmontert
- Krom/Hvit
- Temperaturreguleringshendel, Mengdehendel
- Sikkerhetssperre mot skålding ved 38°C, Varmebeskyttende krandeksel
- Termostatkassett
- Eksenterkupling med avstengning
- Sikkerhetsglass