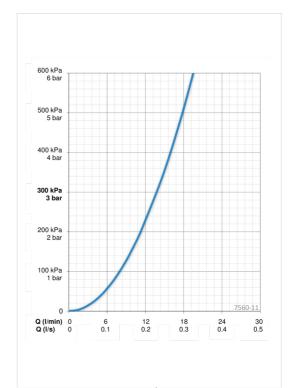

#### Flow attributter

 Vannmengde ved 300 kPa
 0.23 l/s

 Trykktap (0.2 l/s)
 230 kPa