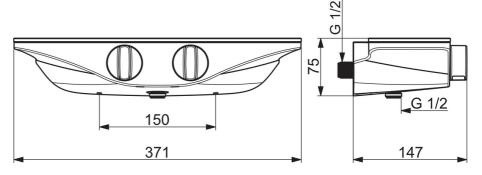

#### Tekniske egenskaper

Varmtvannsforsyningmax. +80°CArbeidstrykk100 - 1000 kPaTilkoblingsstørrelseG1/2Installasjons breddeCC150 mmMaterialebrass