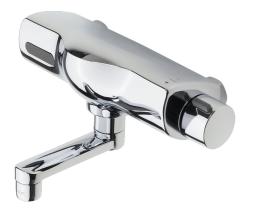

# **Teknisk data**

Vannmengde ved 300 kPa (med vannmengdebegrenser)

7. Trykktap (0.1 l/s)

200 kPa