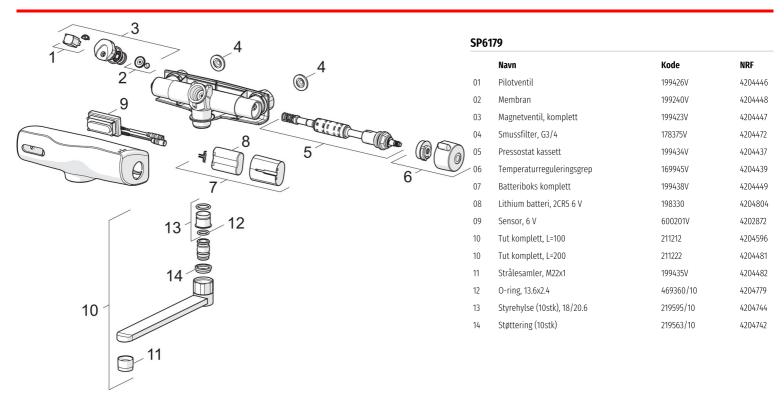

l, Indikator for lav spenning
- Justerbare innstillinger (magnetpinne)

# **Teknisk data**

Vannmengde ved 300 kPa (med vannmengdebegrenser)

7. Trykktap (0.1 l/s)

200 kPa

### Tekniske egenskaper

Varmtvannsforsyningmax. +70°CArbeidstrykk100 - 1000 kPaTilkoblingsstørrelseG3/4Installasjons breddeCC150±3 mmProjeksjon100 mmMaterialebrass

### Program instillinger

Etterrenningstid 2 s ± 1 s

Automatisk spyling off (off/24/48/72 h)

Automatisk spyling periode30 sFunksjonstid2 minÅpningsavstand0-5 cm

#### Elektroniske attributter

Batteri Lithium 2CR5 6 V

#### Bestemmelser

EMC DirectiveC € 89/336/EECEN StandardEN 15091StøyklasseI (ISO 3822)TetthetsklasseIP 55

### Typegodkjennelse

ETA-Danmark **VA 1.42/19635** 







© 2020 Oras Ltd. - www.oras.com - 20.03.2020 1/2





# Reserve deler



© 2020 Oras Ltd. - www.oras.com - 20.03.2020