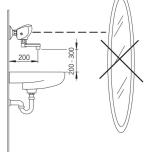

### Program instillinger

Etterrenningstid 2 s ± 1 s

Automatisk spyling off (off/24/48/72 h)

Automatisk spyling periode30 sFunksjonstid2 minÅpningsavstand0-5 cm