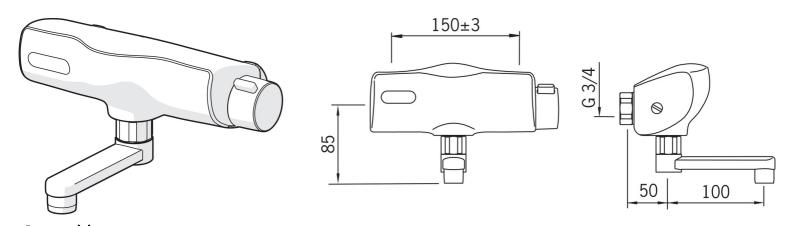

### Tekniske egenskaper

Varmtvannsforsyningmax. +70°CArbeidstrykk100 - 1000 kPaTilkoblingsstørrelseG3/4Installasjons breddeCC150±3 mmProjeksjon100 mmMaterialebrass