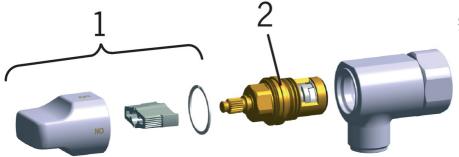

# Reserve deler

## SP0071

|    | Navn             | Kode    | NRF     |
|----|------------------|---------|---------|
| 01 | Ratt             | 109650V | 4205361 |
| 02 | Keramisk overdel | 109898  | 4204657 |

© 2020 Oras Ltd. - www.oras.com - 20.03.2020 2/2